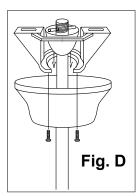

## NOTE: Requires two people minimum

- 6. Lift Double Leaf fixture and slip Stem/Leveling Half-ball onto Mounting bracket. (Fig. D)
- 7. Connect green grounding wire of leveling ball to grounding conductor in ceiling fixture box.
- 8. Make proper wire connections in ceiling box
- 9. Place canopy cover into proper position over black bracket and secure with screws (Fig. D)