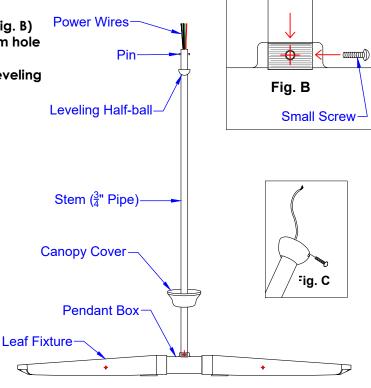

### STEP #2 - Attach Stem to Pendant Box

- Feed Power Cord/Wires through Stem
- Secure Stem to Pendant Box until holes align (Fig. B) 2.
- 3. Once aligned, tighten small screw through Stem hole
- Slip Canopy Cover onto Stem
- Slide Leveling Half-ball on Stem, lock Pin into leveling half-ball and secure with set screw (Fig. C)