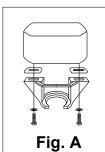

#### STEP #1 - Attach Swivel Canopy Mounting Bracket

- Turn off current at fuse or circuit breaker.
- Place rubber washers between ceiling fixture box and black bracket.
- Align holes and secure bracket to box using  $1\frac{1}{2}$  machine screws, flat washers and lock washers supplied. (Fig. A)