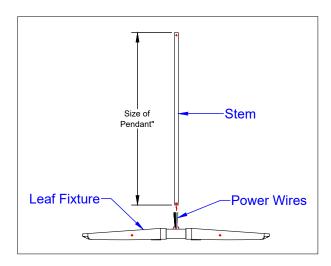

### STEP #2 - Attach Stem to Pendant Box

- Feed Power Cord/Wires through Stem
- Secure Stem to Pendant Box until holes align (Fig. B) 2.
- 3. Once aligned, tighten small screw through Stem hole
- Slip Canopy Cover onto Stem
- Slide Leveling Half-ball on Stem, lock Pin into leveling half-ball and secure with set screw (Fig. C)