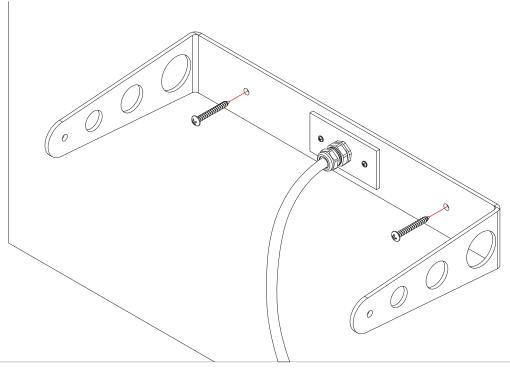

# 1 MOUNT YOKE MOUNT(S) TO SURFACE

• INSERT MOUNTING HARDWARE THROUGH THE MOUNTING HOLES ONTO DESIRED SURFACE UNTIL SECURE.