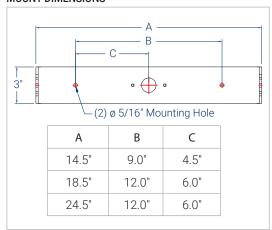

## Ziro® 1500 / Yoke Mount





- · READ THE PROVIDED INSTRUCTIONS PRIOR TO INSTALLING.
- · INSTALLATION SHOULD BE CARRIED OUT BY QUALIFIED INSTALLERS.
- •THE INSTALLER HAS THE FINAL RESPONSIBILITY FOR THE STRENGTH AND RIGIDITY OF THE WALL/CEILING STRUCTURE.
- · A MINIMUM OF 2 PEOPLE REQUIRED WHEN INSTALLING LONG LENGTH FIXTURES.





#### MOUNT DIMENSIONS



### PACKAGE INCLUDES



### ITEMS NEEDED (BY OTHERS)



#### ISOMETRIC VIEW



- (1) Yoke Mount w/ Cord Grip
- (2) Ziro® 1500 Fixture
- (3) Yoke Washer
- (4) Yoke Screw
- (5) Mounting Hardware (by others)

## **Mount Instructions**



# 1 MOUNT YOKE MOUNT(S) TO SURFACE

• INSERT MOUNTING HARDWARE THROUGH THE MOUNTING HOLES ONTO DESIRED SURFACE UNTIL SECURE.



## 2 INSERT FIXTURE(S)

• INSERT FIXTURE(S) IN BETWEEN THE YOKE MOUNT.



FRONT VIEW

FRONT VIEW

## **Mount Instructions**

# 3 INSERT HARDWARE



### 4 SELECT DESIRED ANGLE