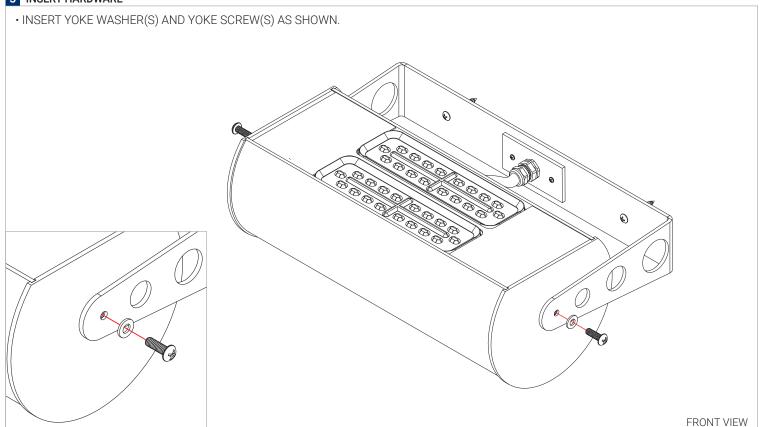

R TO INSTALLING.
- · INSTALLATION SHOULD BE CARRIED OUT BY QUALIFIED INSTALLERS.
- •THE INSTALLER HAS THE FINAL RESPONSIBILITY FOR THE STRENGTH AND RIGIDITY OF THE WALL/CEILING STRUCTURE.
- · A MINIMUM OF 2 PEOPLE REQUIRED WHEN INSTALLING LONG LENGTH FIXTURES.





#### MOUNT DIMENSIONS



### PACKAGE INCLUDES



### ITEMS NEEDED (BY OTHERS)



#### ISOMETRIC VIEW



- (1) Yoke Mount w/ Cord Grip
- (2) Ziro® 1500 Fixture
- (3) Yoke Washer
- (4) Yoke Screw
- (5) Mounting Hardware (by others)

## **Mount Instructions**



# 1 MOUNT YOKE MOUNT(S) TO SURFACE

• INSERT MOUNTING HARDWARE THROUGH THE MOUNTING HOLES ONTO DESIRED SURFACE UNTIL SECURE.



## 2 INSERT FIXTURE(S)

• INSERT FIXTURE(S) IN BETWEEN THE YOKE MOUNT.



FRONT VIEW

FRONT VIEW

## **Mount Instructions**

# 3 INSERT HARDWARE



### 4 SELECT DESIRED ANGLE