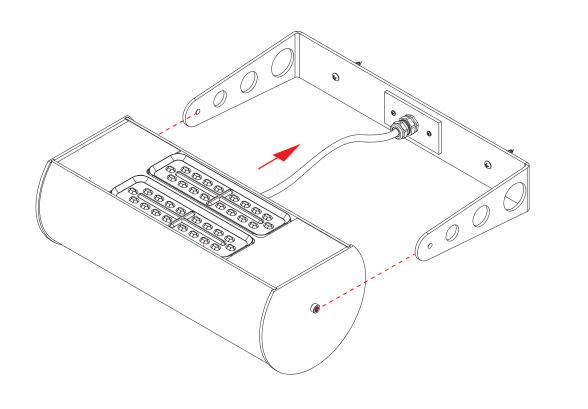

## 2 INSERT FIXTURE(S)

• INSERT FIXTURE(S) IN BETWEEN THE YOKE MOUNT.

FRONT VIEW

FRONT VIEW