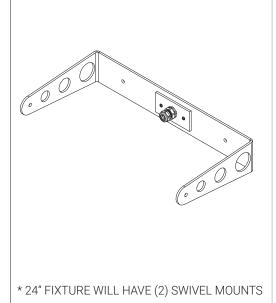

## Ziro® 1500 / Yoke Mount





- · READ THE PROVIDED INSTRUCTIONS PRIOR TO INSTALLING.
- · INSTALLATION SHOULD BE CARRIED OUT BY QUALIFIED INSTALLERS.
- •THE INSTALLER HAS THE FINAL RESPONSIBILITY FOR THE STRENGTH AND RIGIDITY OF THE WALL/CEILING STRUCTURE.
- · A MINIMUM OF 2 PEOPLE REQUIRED WHEN INSTALLING LONG LENGTH FIXTURES.





#### MOUNT DIMENSIONS



### PACKAGE INCLUDES



### ITEMS NEEDED (BY OTHERS)



#### ISOMETRIC VIEW



- (1) Yoke Mount w/ Cord Grip
- (2) Ziro® 1500 Fixture
- (3) Yoke Washer
- (4) Yoke Screw
- (5) Mounting Hardware (by others)

## **Mount Instructions**



# 1 MOUNT YOKE MOUNT(S) TO SURFACE

• INSERT MOUNTING HARDWARE THROUGH THE MOUNTING HOLES ONTO DESIRED SURFACE UNTIL SECURE.



## 2 INSERT FIXTURE(S)

• INSERT FIXTURE(S) IN BETWEEN THE YOKE MOUNT.



FRONT VIEW

FRONT VIEW

## **Mount Instructions**

# 3 INSERT HARDWARE



### 4 SELECT DESIRED ANGLE