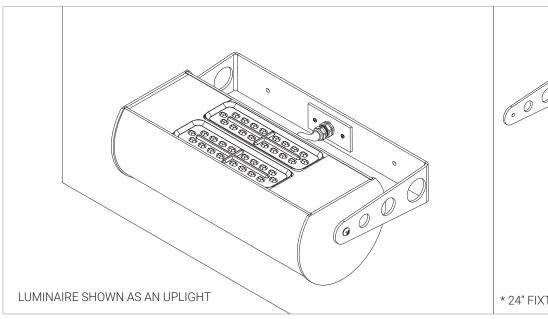

#### ISOMETRIC VIEW

- (1) Yoke Mount w/ Cord Grip
- (2) Ziro® 1500 Fixture
- (3) Yoke Washer
- (4) Yoke Screw
- (5) Mounting Hardware (by others)