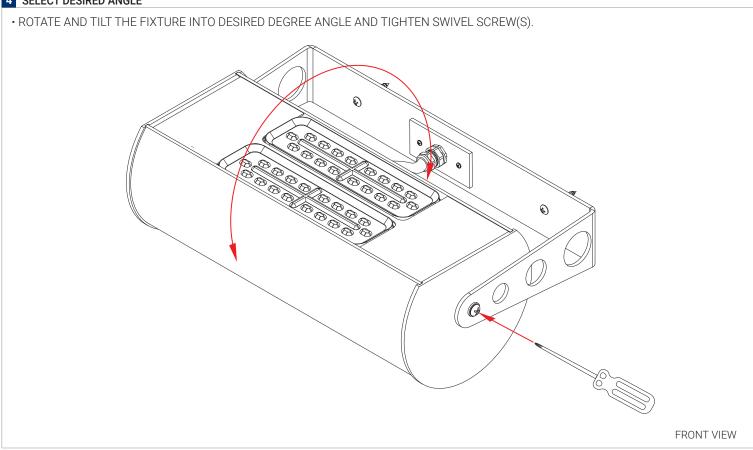

ION SHOULD BE CARRIED OUT BY QUALIFIED INSTALLERS.
- •THE INSTALLER HAS THE FINAL RESPONSIBILITY FOR THE STRENGTH AND RIGIDITY OF THE WALL/CEILING STRUCTURE.
- · A MINIMUM OF 2 PEOPLE REQUIRED WHEN INSTALLING LONG LENGTH FIXTURES.





#### MOUNT DIMENSIONS



### PACKAGE INCLUDES



### ITEMS NEEDED (BY OTHERS)



#### ISOMETRIC VIEW



- (1) Yoke Mount w/ Cord Grip
- (2) Ziro® 1500 Fixture
- (3) Yoke Washer
- (4) Yoke Screw
- (5) Mounting Hardware (by others)

## **Mount Instructions**



# 1 MOUNT YOKE MOUNT(S) TO SURFACE

• INSERT MOUNTING HARDWARE THROUGH THE MOUNTING HOLES ONTO DESIRED SURFACE UNTIL SECURE.



## 2 INSERT FIXTURE(S)

• INSERT FIXTURE(S) IN BETWEEN THE YOKE MOUNT.



FRONT VIEW

FRONT VIEW

## **Mount Instructions**

# 3 INSERT HARDWARE



### 4 SELECT DESIRED ANGLE