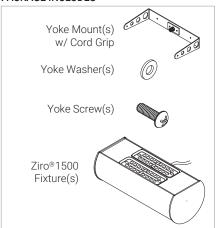

### PACKAGE INCLUDES

#### ISOMETRIC VIEW

- (1) Yoke Mount w/ Cord Grip
- (2) Ziro® 1500 Fixture
- (3) Yoke Washer
- (4) Yoke Screw
- (5) Mounting Hardware (by others)