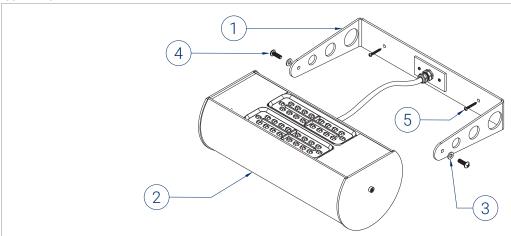

#### ISOMETRIC VIEW

- (1) Yoke Mount w/ Cord Grip
- (2) Ziro® 1500 Fixture
- (3) Yoke Washer
- (4) Yoke Screw
- (5) Mounting Hardware (by others)