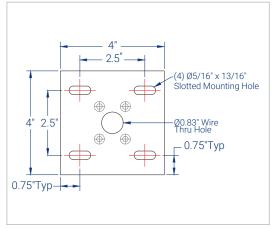

#### MOUNT DIMENSIONS

## 1 MOUNT SWIVEL PLATE(S) TO SURFACE

- · MEASURE AND MARK THE SURFACE ACCORDING TO THE "FIXTURE MOUNTING SPECIFICATIONS" CHART (BELOW) TO ENSURE ACCURATE PLACEMENT OF SWIVEL MOUNT PLATES(S).
- · BEFORE MOUNTING TO SURFACE, ENSURE STEP #2 IS COMPLETED FIRST.