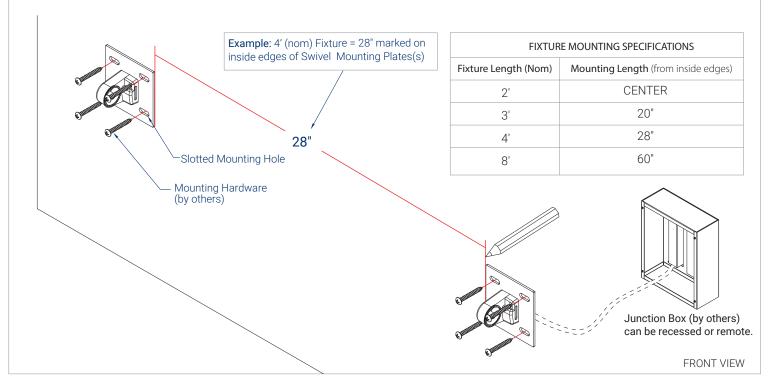

## 1 MOUNT SWIVEL PLATE(S) TO SURFACE

- · MEASURE AND MARK THE SURFACE ACCORDING TO THE "FIXTURE MOUNTING SPECIFICATIONS" CHART (BELOW) TO ENSURE ACCURATE PLACEMENT OF SWIVEL MOUNT PLATES(S).
- · BEFORE MOUNTING TO SURFACE, ENSURE STEP #2 IS COMPLETED FIRST.