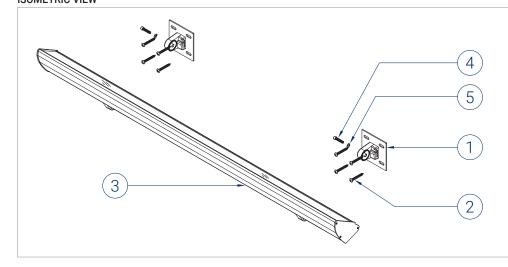

## ISOMETRIC VIEW

- (1) Mount Swivel with Plate
- (2) Mounting Hardware (by others)
- (3) Omegalume® 5000 Fixture with Extrusion Swivel(s)
- (4) Swivel Screw
- (5) Washer