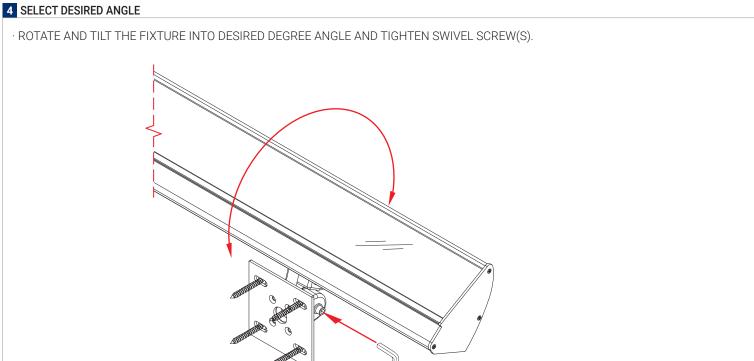

TALLING LONG LENGTH FIXTURES.



#### MOUNT DIMENSIONS



#### PACKAGE INCLUDES



## ITEMS NEEDED (BY OTHERS)



## ISOMETRIC VIEW



- (1) Mount Swivel with Plate
- (2) Mounting Hardware (by others)
- (3) Omegalume® 5000 Fixture with Extrusion Swivel(s)
- (4) Swivel Screw
- (5) Washer



## 1 MOUNT SWIVEL PLATE(S) TO SURFACE

- · MEASURE AND MARK THE SURFACE ACCORDING TO THE "FIXTURE MOUNTING SPECIFICATIONS" CHART (BELOW) TO ENSURE ACCURATE PLACEMENT OF SWIVEL MOUNT PLATES(S).
- · BEFORE MOUNTING TO SURFACE, ENSURE STEP #2 IS COMPLETED FIRST.



## 2 FEED WIRE(S)



## 3 ATTACH SWIVEL(S)

- · ATTACH EXTRUSION SWIVEL(S) ONTO MOUNT SWIVEL(S) WITH PLATE.
- · USE THE SWIVEL SCREW(S) AND WASHER(S) TO LOOSELY ATTACH THE MOUNT(S) TOGETHER.
- THE WASHER PRECEDES THE SCREW (SEE ILLUSTRATION).





**BACK VIEW**