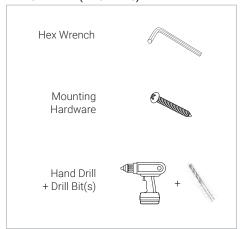

# Omegalume® 5000 / Swivel Mount

### **ORGATECH®**



- · READ THE PROVIDED INSTRUCTIONS PRIOR TO INSTALLING.
- · INSTALLATION SHOULD BE CARRIED OUT BY QUALIFIED INSTALLERS.
- •THE INSTALLER HAS THE FINAL RESPONSIBILITY FOR THE STRENGTH AND RIGIDITY OF THE WALL/CEILING STRUCTURE.
- · A MINIMUM OF 2 PEOPLE REQUIRED WHEN INSTALLING LONG LENGTH FIXTURES.



#### MOUNT DIMENSIONS



#### PACKAGE INCLUDES



## ITEMS NEEDED (BY OTHERS)



## ISOMETRIC VIEW



- (1) Mount Swivel with Plate
- (2) Mounting Hardware (by others)
- (3) Omegalume® 5000 Fixture with Extrusion Swivel(s)
- (4) Swivel Screw
- (5) Washer



## 1 MOUNT SWIVEL PLATE(S) TO SURFACE

- · MEASURE AND MARK THE SURFACE ACCORDING TO THE "FIXTURE MOUNTING SPECIFICATIONS" CHART (BELOW) TO ENSURE ACCURATE PLACEMENT OF SWIVEL MOUNT PLATES(S).
- · BEFORE MOUNTING TO SURFACE, ENSURE STEP #2 IS COMPLETED FIRST.



## 2 FEED WIRE(S)



## 3 ATTACH SWIVEL(S)

- · ATTACH EXTRUSION SWIVEL(S) ONTO MOUNT SWIVEL(S) WITH PLATE.
- · USE THE SWIVEL SCREW(S) AND WASHER(S) TO LOOSELY ATTACH THE MOUNT(S) TOGETHER.
- THE WASHER PRECEDES THE SCREW (SEE ILLUSTRATION).





**BACK VIEW**