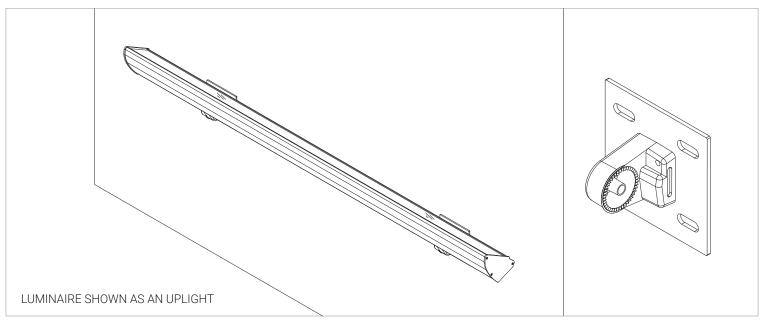

## ISOMETRIC VIEW

- (1) Mount Swivel with Plate
- (2) Mounting Hardware (by others)
- (3) Omegalume® 5000 Fixture with Extrusion Swivel(s)
- (4) Swivel Screw
- (5) Washer