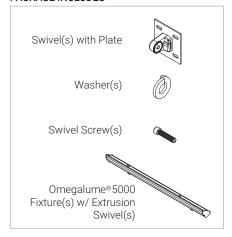

# Omegalume® 5000 / Swivel Mount

### **ORGATECH®**



- · READ THE PROVIDED INSTRUCTIONS PRIOR TO INSTALLING.
- · INSTALLATION SHOULD BE CARRIED OUT BY QUALIFIED INSTALLERS.
- •THE INSTALLER HAS THE FINAL RESPONSIBILITY FOR THE STRENGTH AND RIGIDITY OF THE WALL/CEILING STRUCTURE.
- · A MINIMUM OF 2 PEOPLE REQUIRED WHEN INSTALLING LONG LENGTH FIXTURES.



#### MOUNT DIMENSIONS



#### PACKAGE INCLUDES



## ITEMS NEEDED (BY OTHERS)



## ISOMETRIC VIEW



- (1) Mount Swivel with Plate
- (2) Mounting Hardware (by others)
- (3) Omegalume® 5000 Fixture with Extrusion Swivel(s)
- (4) Swivel Screw
- (5) Washer



## 1 MOUNT SWIVEL PLATE(S) TO SURFACE

- · MEASURE AND MARK THE SURFACE ACCORDING TO THE "FIXTURE MOUNTING SPECIFICATIONS" CHART (BELOW) TO ENSURE ACCURATE PLACEMENT OF SWIVEL MOUNT PLATES(S).
- · BEFORE MOUNTING TO SURFACE, ENSURE STEP #2 IS COMPLETED FIRST.



## 2 FEED WIRE(S)



## 3 ATTACH SWIVEL(S)

- · ATTACH EXTRUSION SWIVEL(S) ONTO MOUNT SWIVEL(S) WITH PLATE.
- · USE THE SWIVEL SCREW(S) AND WASHER(S) TO LOOSELY ATTACH THE MOUNT(S) TOGETHER.
- THE WASHER PRECEDES THE SCREW (SEE ILLUSTRATION).





**BACK VIEW**