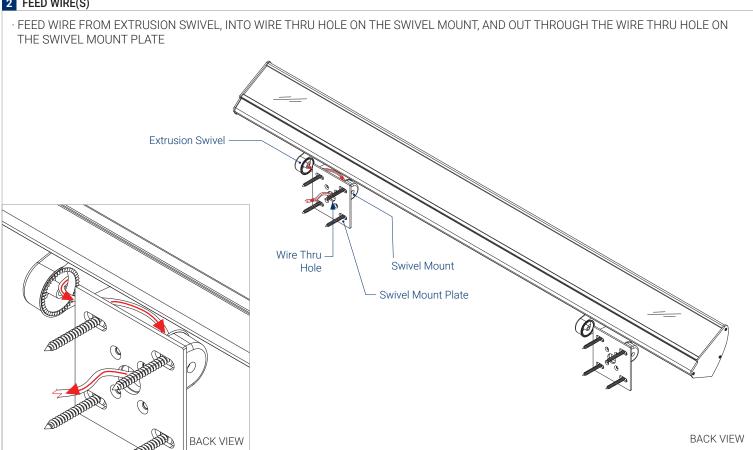

INSTALLING.
- · INSTALLATION SHOULD BE CARRIED OUT BY QUALIFIED INSTALLERS.
- •THE INSTALLER HAS THE FINAL RESPONSIBILITY FOR THE STRENGTH AND RIGIDITY OF THE WALL/CEILING STRUCTURE.
- · A MINIMUM OF 2 PEOPLE REQUIRED WHEN INSTALLING LONG LENGTH FIXTURES.



#### MOUNT DIMENSIONS



#### PACKAGE INCLUDES



## ITEMS NEEDED (BY OTHERS)



## ISOMETRIC VIEW



- (1) Mount Swivel with Plate
- (2) Mounting Hardware (by others)
- (3) Omegalume® 5000 Fixture with Extrusion Swivel(s)
- (4) Swivel Screw
- (5) Washer



## 1 MOUNT SWIVEL PLATE(S) TO SURFACE

- · MEASURE AND MARK THE SURFACE ACCORDING TO THE "FIXTURE MOUNTING SPECIFICATIONS" CHART (BELOW) TO ENSURE ACCURATE PLACEMENT OF SWIVEL MOUNT PLATES(S).
- · BEFORE MOUNTING TO SURFACE, ENSURE STEP #2 IS COMPLETED FIRST.



## 2 FEED WIRE(S)



## 3 ATTACH SWIVEL(S)

- · ATTACH EXTRUSION SWIVEL(S) ONTO MOUNT SWIVEL(S) WITH PLATE.
- · USE THE SWIVEL SCREW(S) AND WASHER(S) TO LOOSELY ATTACH THE MOUNT(S) TOGETHER.
- THE WASHER PRECEDES THE SCREW (SEE ILLUSTRATION).





**BACK VIEW**