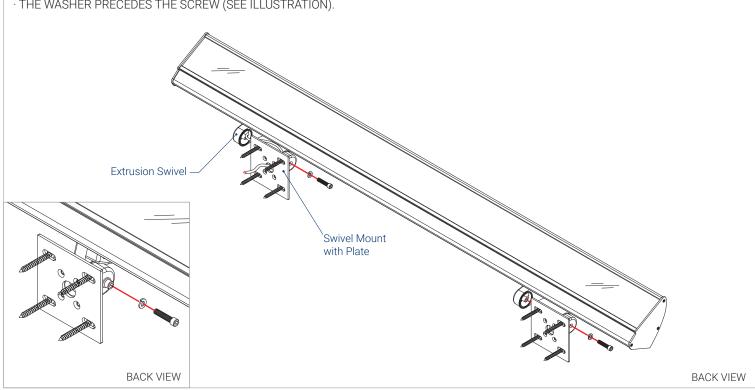

## 3 ATTACH SWIVEL(S)

- · ATTACH EXTRUSION SWIVEL(S) ONTO MOUNT SWIVEL(S) WITH PLATE.
- · USE THE SWIVEL SCREW(S) AND WASHER(S) TO LOOSELY ATTACH THE MOUNT(S) TOGETHER.
- THE WASHER PRECEDES THE SCREW (SEE ILLUSTRATION).